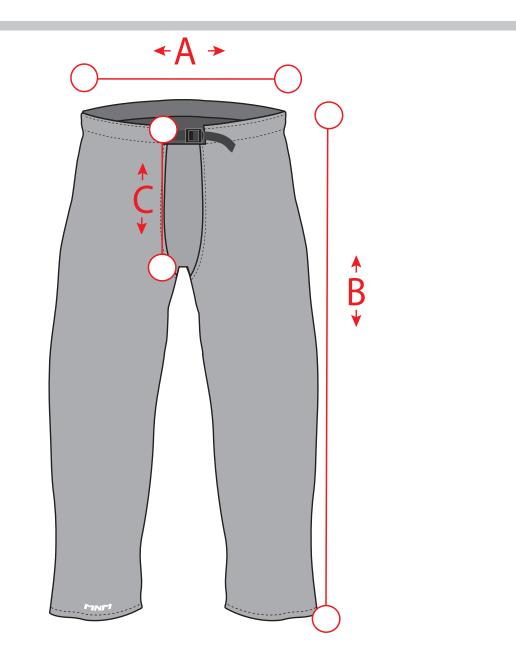

## Broom Ball Pants

## \*\*\* Measures can vary up to half an inch \*\*\*

| Α | Hips width            | *The hip measure is taken flat*<br>there is an adjustable strap                                    |
|---|-----------------------|----------------------------------------------------------------------------------------------------|
| В | Legs height           |                                                                                                    |
| С | Inbetween legs height | *That portion is extendible*<br>the height is taken from the strap<br>to the bottom inbetween legs |

## Measures in inches

| SIZES  | A Hips width | B Legs<br>height | C Inbetween<br>legs height |
|--------|--------------|------------------|----------------------------|
| JR-SML | 12           | 29               | 12                         |
| JR-M   | 13.5         | 31.5             | 12.5                       |
| JR-LG  | 15           | 34               | 13                         |
| JR-XL  | 15.5         | 36               | 13.5                       |
| XXS    | 16           | 39               | 14.25                      |
| XS     | 17.5         | 40               | 15                         |
| SMALL  | 19           | 41               | 15.5                       |
| MEDIUM | 20.25        | 42               | 16                         |
| LARGE  | 21.5         | 43               | 16.5                       |
| XL     | 23.5         | 44.5             | 17                         |
| 2XL    | 25           | 46               | 18                         |